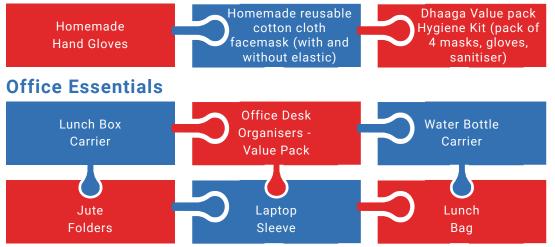

### **Covid-19 Essentials**

~ DHAAGA REUSABLE COTTON CLOTH MASK (BLACK) Price - ₹ 20/- (inclusive all)

~ DHAAGA REUSABLE COTTON CLOTH MASK (WHITE) Price - ₹ 18+GST/-Available in elastic & without elastic

~ REUSABLE COTTON LYCRA MASK WITH NET (BLACK) Price - ₹ 20/- (inclusive all)

~ REUSABLE COTTON LYCRA MASK (BLACK) Price - ₹ 20/- (inclusive all)

### **Covid-19 Essentials**

~ DHAAGA JUTE
 CONFERENCE FOLDER
 Price - ₹ 100/- (inclusive all)

~ DHAAGA JUTE BAGPrice - ₹ 100/- (inclusive all)

~ DHAAGA JUTE
WATER BOTTLE CARRIER
Price - ₹ 100/- (inclusive all)

~ DHAAGA JUTE
 WATER BOTTLE CARRIER
 Price - ₹ 100/- (inclusive all)