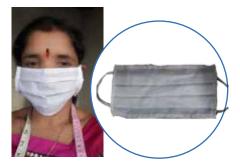

### **Covid-19 Essentials**

~ DHAAGA REUSABLE COTTON CLOTH MASK (BLACK) Price - ₹ 20/- (inclusive all)

~ DHAAGA REUSABLE COTTON CLOTH MASK (WHITE) Price - ₹ 18+GST/-Available in elastic & without elastic