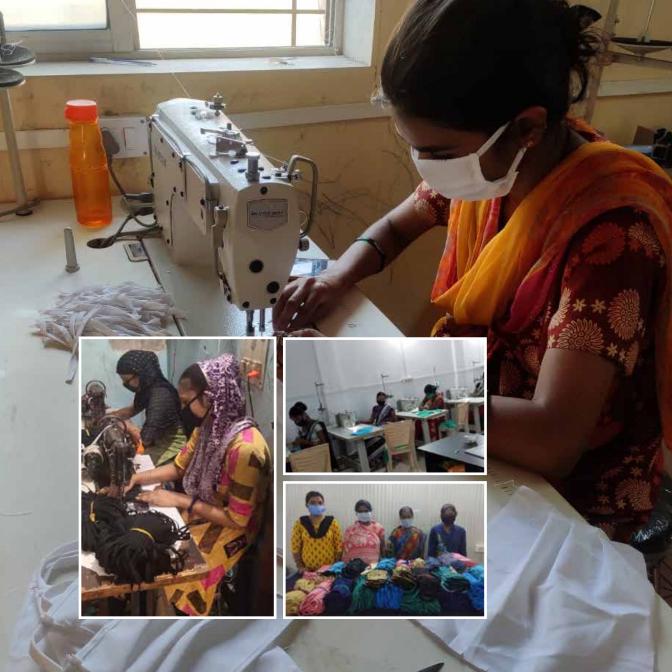

# **Covid-19 Essentials**

We are fighting COVID 19 together and with right equipment's and knowledge will succeed. Safety & Prevention is the only way out. Through its flagship initiative "Dhaaga", Tata Power engaged Women Self Help Group to join hands in this tough time and produce COVID 19 ESSENTIAL products.

With 1170 members at Dhaaga, since the start of the pandemic, as part of our social commitment, have responded immediately by making homemade reusable cotton cloth masks as per the Government norms and making it available to vulnerable and migrant populations. We at Dhaaga have supplied more than 6 lakhs of reusable cotton cloth mask across the country. Recently, added other essential products.