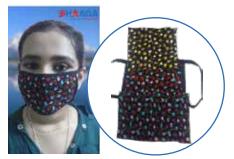

~ REUSABLE COTTON LYCRA MASK WITH NET (BLACK) Price - ₹ 20/- (inclusive all)

~ REUSABLE COTTON LYCRA MASK (BLACK) Price - ₹ 20/- (inclusive all)