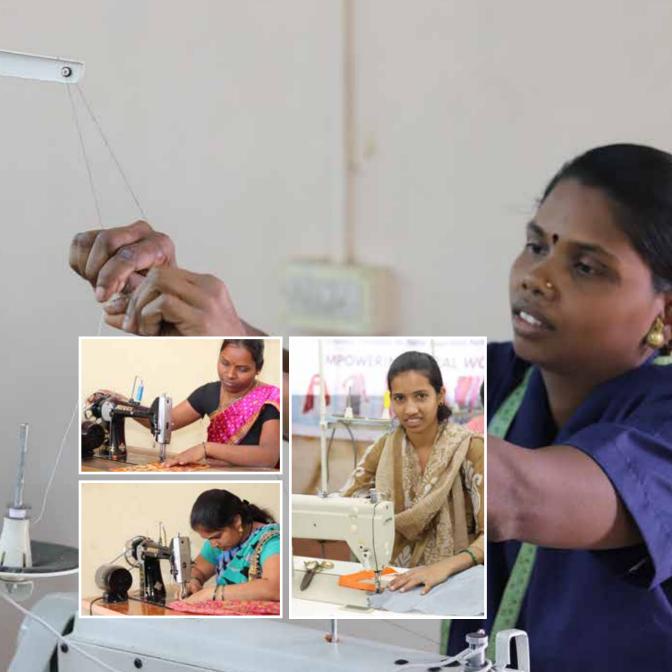

## About Dhaaga

Through its flagship initiative "Dhaaga", Tata Power (implemented by Tata Power Community Development Trust) promotes Women Empowerment by engaging with both rural and urban women. It is a woman based micro-enterprise initiative for improving the social status and providing the women sustainable livelihoods.

Dhaaga's journey began in 2015 with 16 women being skilled in garment manufacturing. Dhaaga supports conserving traditional handicrafts and promote local talent. Today, Dhaaga initiative touches lives of 1170 women in 19 locations across 8 states of India.

Under Dhaaga, Tata Power supports the women for production and marketing of apparel (Kurti, Palazzo, T-Shirts), Aprons, bags – (Hand Bags, Clutches, Jute Bags, Paper bags), Hand Embroidery and Tie & Dye Work (Rabari work of Kutch), Handicrafts made of Tiger Grass (speciality of Maithon, Jharkhand), Wall Hanging (Kutch Embroidery).