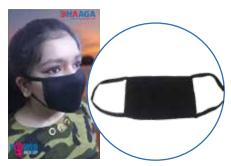

### **Covid-19 Essentials**

~ DHAAGA REUSABLE COTTON CLOTH MASK (BLACK) Price - ₹ 20/- (inclusive all)

~ DHAAGA REUSABLE COTTON CLOTH MASK (WHITE) Price - ₹ 18+GST/-Available in elastic & without elastic